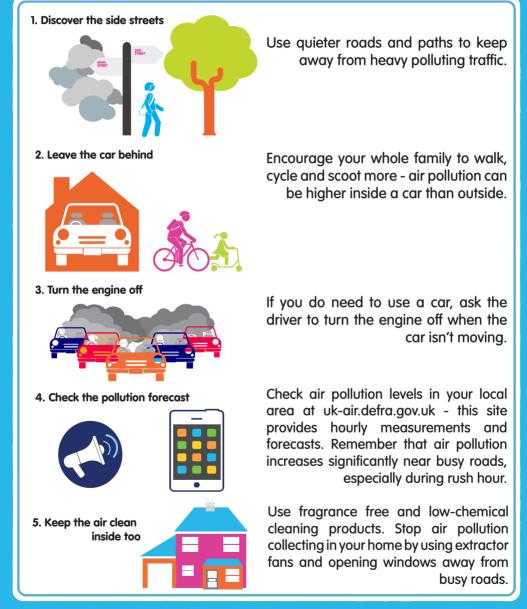

## **Air Pollution and Children**

Air pollution can worsen asthma symptoms including coughing, wheezing and breathlessness. The actions below can help:

You can learn more about air pollution and find some simple ways to tackle it and protect your health at cleanairhub.org.uk